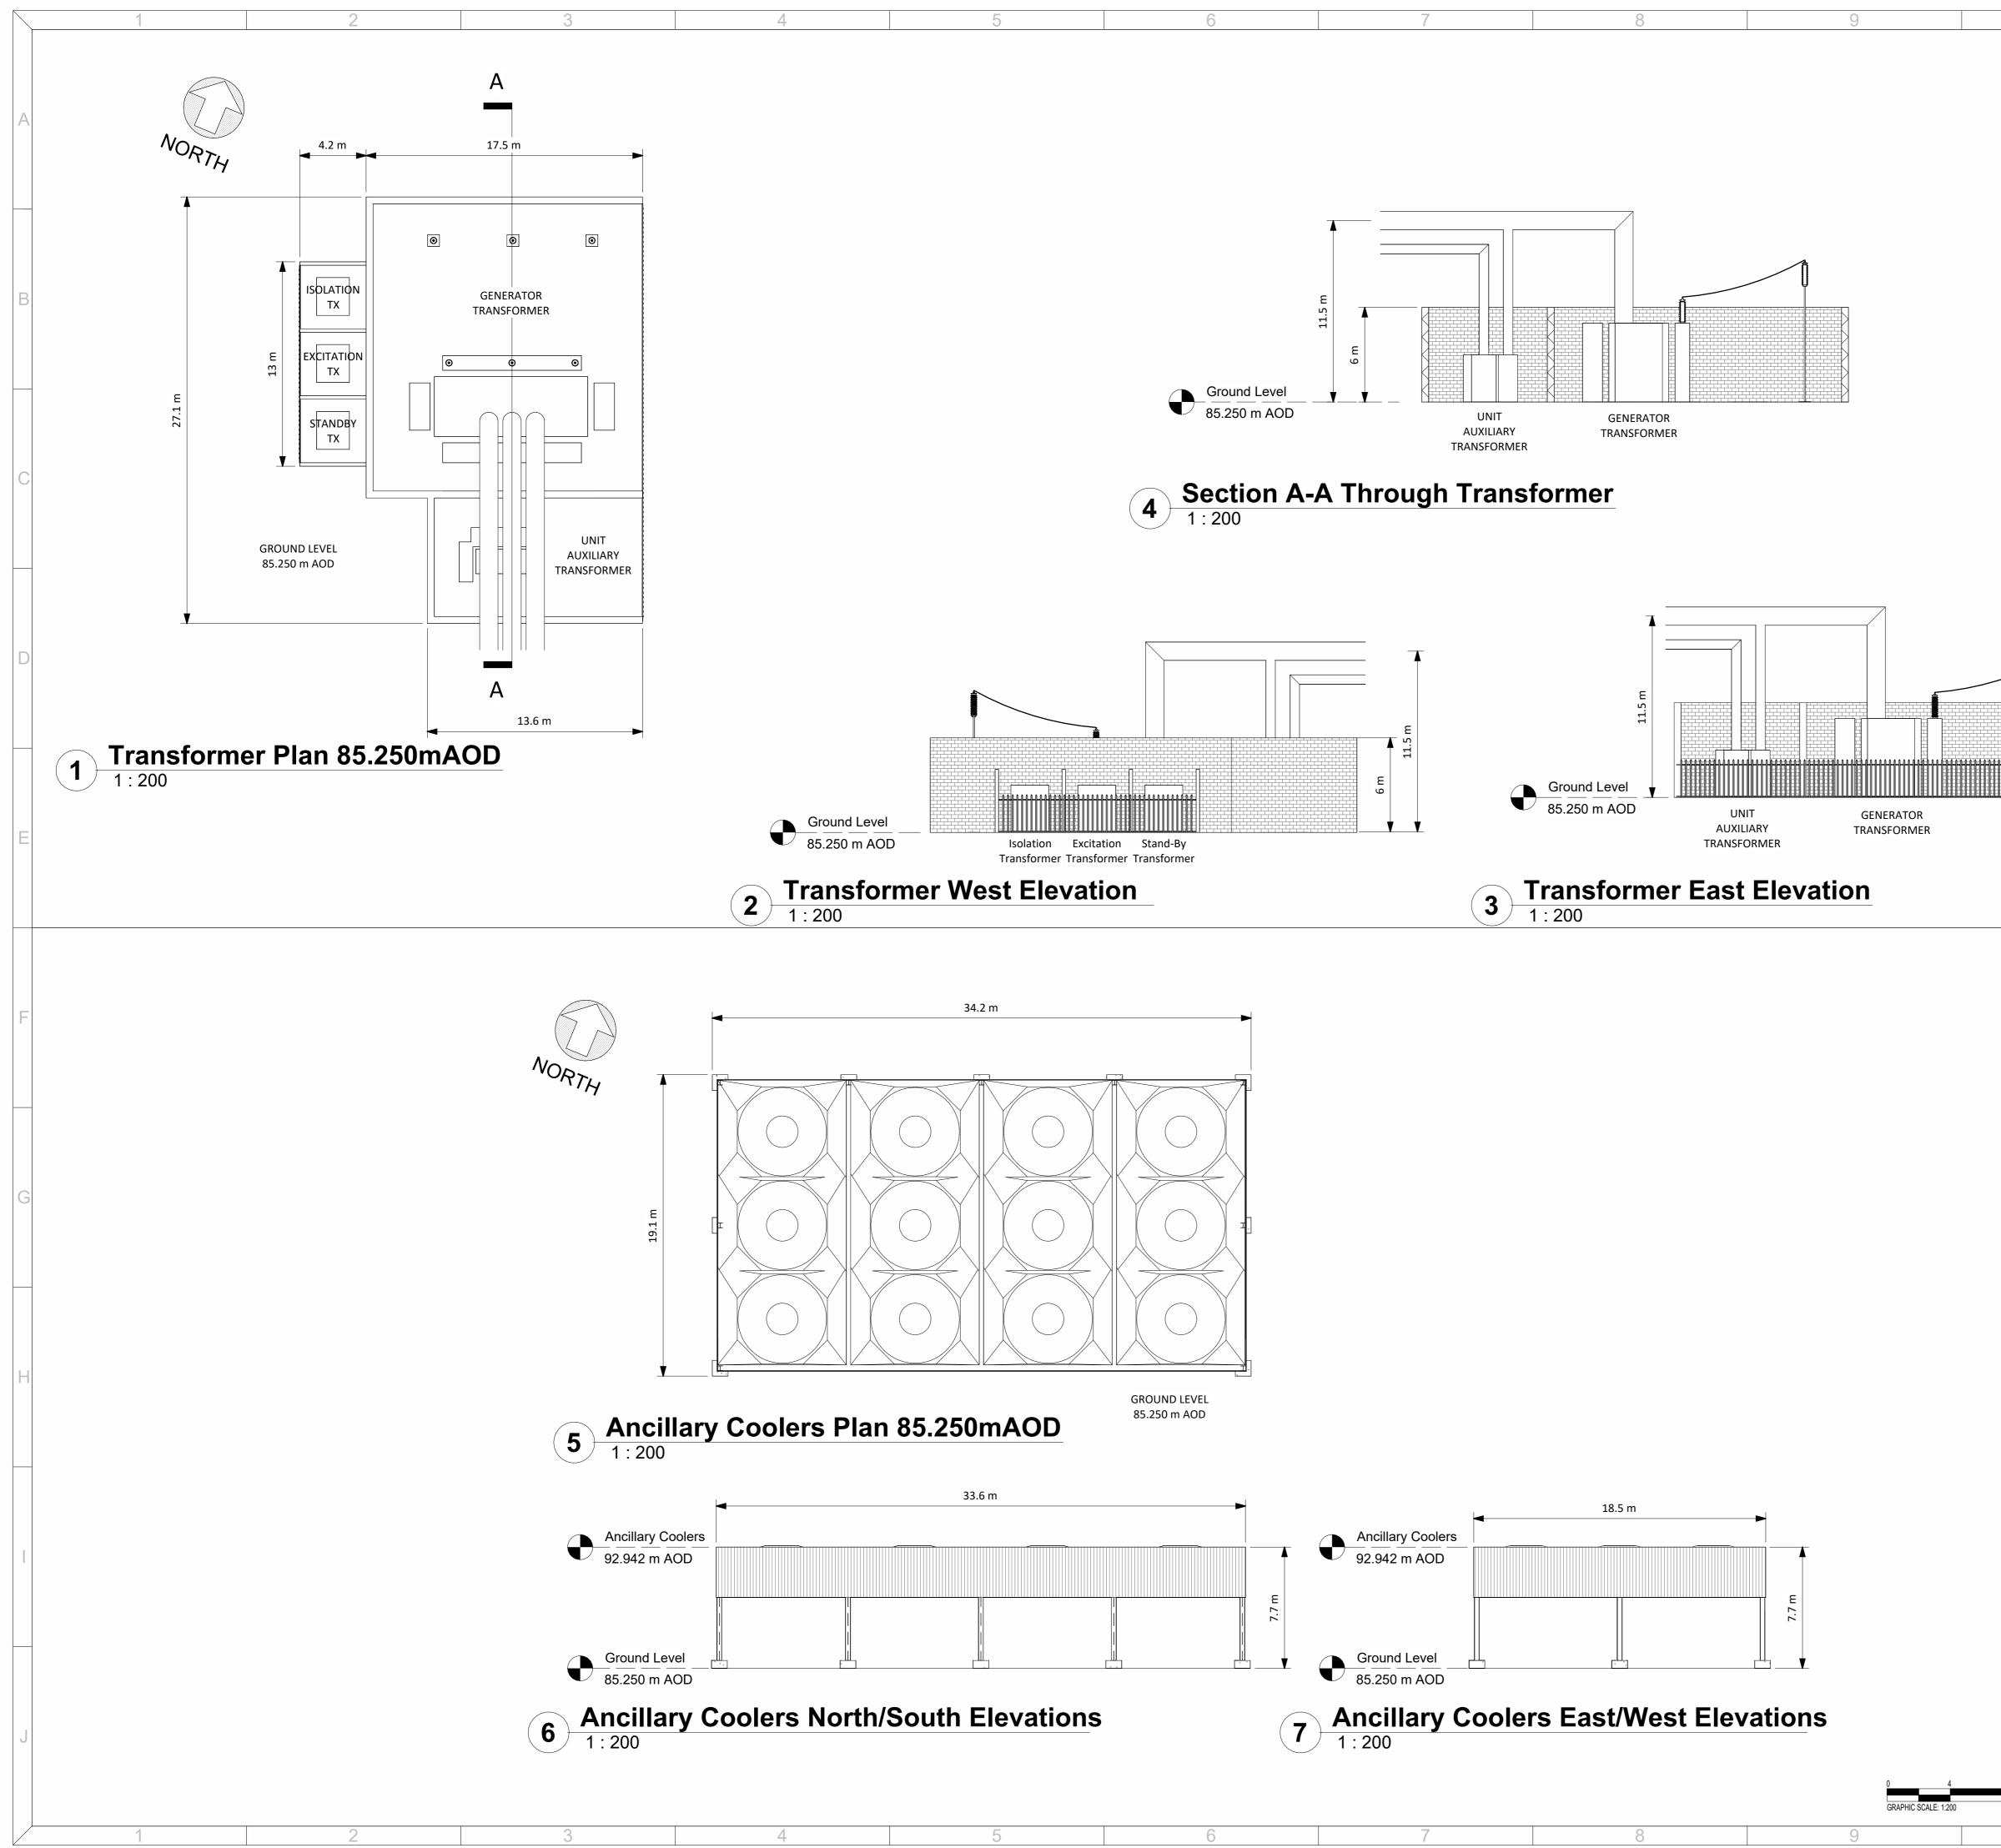

| 10                                                                                | 11 12                                                                                                                                                                                                                                                                  |
|-----------------------------------------------------------------------------------|------------------------------------------------------------------------------------------------------------------------------------------------------------------------------------------------------------------------------------------------------------------------|
|                                                                                   | NOTES:                                                                                                                                                                                                                                                                 |
|                                                                                   |                                                                                                                                                                                                                                                                        |
|                                                                                   | <b>Key Plan</b><br>1:6000                                                                                                                                                                                                                                              |
|                                                                                   | NOTES:                                                                                                                                                                                                                                                                 |
|                                                                                   | <ul> <li>Building colours will range within a muted mid-<br/>dark grey and green spectrum. Refer to EIAR Vol.<br/>II, Appendix 10A for detail</li> <li>Final detail of building finishes to be agreed with<br/>planning authority in advance of development</li> </ul> |
|                                                                                   | commencing                                                                                                                                                                                                                                                             |
|                                                                                   |                                                                                                                                                                                                                                                                        |
| ε<br>6<br>6<br>6<br>7<br>7<br>7<br>7<br>7<br>7<br>7<br>7<br>7<br>7<br>7<br>7<br>7 |                                                                                                                                                                                                                                                                        |
|                                                                                   | E                                                                                                                                                                                                                                                                      |
|                                                                                   |                                                                                                                                                                                                                                                                        |
|                                                                                   |                                                                                                                                                                                                                                                                        |
|                                                                                   | F                                                                                                                                                                                                                                                                      |
|                                                                                   |                                                                                                                                                                                                                                                                        |
|                                                                                   |                                                                                                                                                                                                                                                                        |
|                                                                                   |                                                                                                                                                                                                                                                                        |
|                                                                                   |                                                                                                                                                                                                                                                                        |
|                                                                                   |                                                                                                                                                                                                                                                                        |
|                                                                                   |                                                                                                                                                                                                                                                                        |
|                                                                                   | R1.0     FOR PLANNING     DTW     AO1     BAB     26.01.24       REV.     DETAILS OF REVISION     DRAWN     CHKD     APR     DATE                                                                                                                                      |
|                                                                                   | CONSULTING ENGINEERS LIMITED<br>7 Sir John Rogerson's Quay, Block C,<br>Grand Canal Docklands,<br>Dublin 2, D02 VK60                                                                                                                                                   |
|                                                                                   | Tel: +353 (1)506 0632<br>Website: www.fichtner.ie<br>CLIENT:<br>Bord na Móna Powergen Limited                                                                                                                                                                          |
|                                                                                   | SITE: PROJECT: Derrygreenagh Power                                                                                                                                                                                                                                     |
|                                                                                   | TITLE:<br>ANCILLARY COOLERS & TRANSFORMERS                                                                                                                                                                                                                             |
|                                                                                   | DRAWING STATUS: For PlanningDRAWN BY:DTWDATE:26.01.24CHECKED BY:AO1DATE:26.01.24APPROVED BY:BABDATE:26.01.24                                                                                                                                                           |
| 8 12 16 20                                                                        | FILENAME:       OFFICE OF ISSUE:       DUBLIN       SHEET SIZE:       A1       SCALE: 1:200       DRAWING No.:                                                                                                                                                         |
| 10                                                                                | S7060-8050-0035         Sheet1 or1         R1.0           11         12                                                                                                                                                                                                |